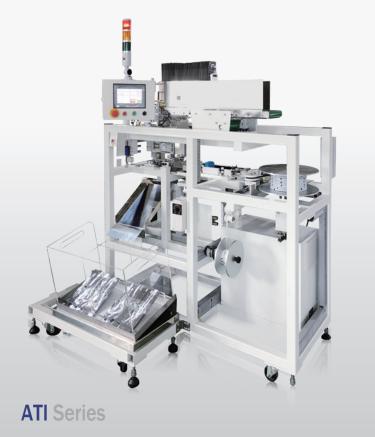

# Automatic Tin Tie Sealing Machine

## ATI Series

### **Specification :**

| Model No.                                      | ATI Series              |
|------------------------------------------------|-------------------------|
| Max. Tin Tie Size                              | 180 mm length           |
| Min. Tin Tie Size                              | 120 mm length           |
| Tin Tie Min. Distance from Open End of The Bag | 10 mm                   |
| Tin Tie Max Distance from Open End of The Bag  | 60 mm                   |
| Max Tin Tie Spool Unwind Outer Diameter        | 300 mm                  |
| Max. Machine Speed                             | 16 ~ 18 bags per minute |

#### Materials

• Paper or plastic film bags.

#### Feeding Section

Features :

- Vertical pouch feeding system with conveyor belt.
- Tin tie feeding system and position sensor.

- Pneumatic tin tie lamination device.
- Equipped with automatic pouch collector.