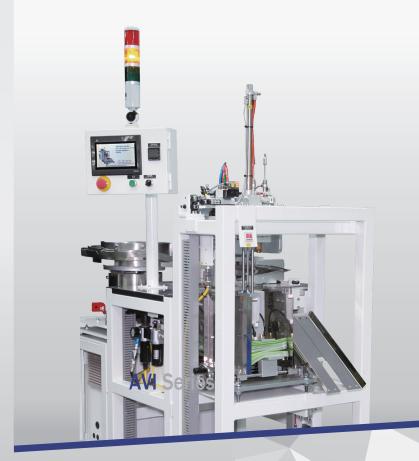

### **Automatic Valve Sealing Machine**

## AVI Series

### **Specification :**

| Model No.                                        | AVI Series                         |
|--------------------------------------------------|------------------------------------|
| Max. Bag Size                                    | 180 mm width                       |
| Min. Bag Size                                    | 80 mm width with 25 mm side gusset |
| Type of Valve                                    | Width 22 mm, thickness 3.85 mm     |
| Max. Valve Distance from Open End of The Pouch   | 185 mm                             |
| Min. Valve Distance from Side Edges of The Pouch | 40 mm                              |
| Valve Punching and Sealing Tool                  | As request                         |
| Max. Machine Speed                               | 12 ~ 15 bags per minute            |

#### Materials

• Pre-made pouches with multi layers of polyester and sealant with or without aluminum foil good for large or small size of valves available in the market. E.g. Pacific Bag, Goglio, Wipf.

#### **Feeding Section**

• Stack-type bag compartment out-feed with out of bag detector.

#### Sealing Section

- Equipped with valve vibratory feeder.
- Pneumatic valve sealing and punching tool.
- Equipped with automatic bag collector.
- Touch screen operation.
- Consistent quality, no human error.
- One operator can look after 2 machines.