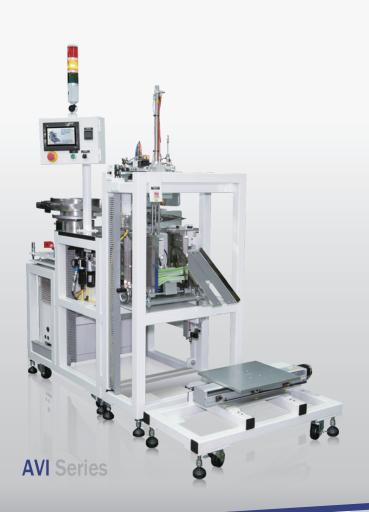

## **Automatic Valve Sealing Machine**

## AVI Series

#### **Specification:**

| Model No.                                        | AVI Series                         |
|--------------------------------------------------|------------------------------------|
| Max. Bag Size                                    | 180 mm width                       |
| Min. Bag Size                                    | 80 mm width with 25 mm side gusset |
| Type of Valve                                    | Width 22 mm, thickness 3.85 mm     |
| Max. Valve Distance from Open End of The Pouch   | 185 mm                             |
| Min. Valve Distance from Side Edges of The Pouch | 40 mm                              |
| Valve Punching and Sealing Tool                  | As request                         |
| Max. Machine Speed                               | 12 ~ 15 bags per minute            |

#### Features:

#### Materials

• Pre-made pouches with multi layers of polyester and sealant with or without aluminum foil good for large or small size of valves available in the market. E.g. Pacific Bag, Goglio, Wipf.

#### **Feeding Section**

• Stack-type bag compartment out-feed with out of bag detector.

#### **Sealing Section**

- Equipped with valve vibratory feeder.
- Pneumatic valve sealing and punching tool.
- Equipped with automatic bag collector.
- Touch screen operation.
- Consistent quality, no human error.
- One operator can look after 2 machines.