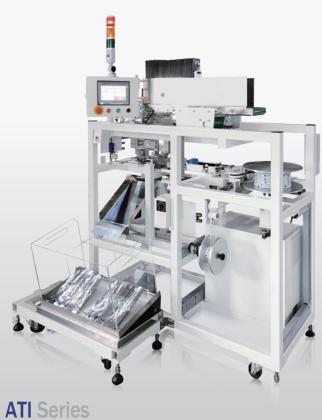

## **Automatic Tin Tie Sealing Machine**

### **ATI Series**

#### **Specification:**

| Model No.                                      | ATI Series              |
|------------------------------------------------|-------------------------|
| Max. Tin Tie Size                              | 180 mm length           |
| Min. Tin Tie Size                              | 120 mm length           |
| Tin Tie Min. Distance from Open End of The Bag | 10 mm                   |
| Tin Tie Max Distance from Open End of The Bag  | 60 mm                   |
| Max Tin Tie Spool Unwind Outer Diameter        | 300 mm                  |
| Max. Machine Speed                             | 16 ~ 18 bags per minute |

#### Features:

#### Materials

• Paper or plastic film bags.

#### Feeding Section

- · Vertical pouch feeding system with conveyor belt.
- Tin tie feeding system and position sensor.

#### Sealing Section

- Pneumatic tin tie lamination device.
- Equipped with automatic pouch collector.

**Add.** No. 69-10, Sec. 2, Chung Shin Rd., Tali Dist., Taichung City 412, Taiwan **Tel.** +886-4-2483-2477 **Fax.** +886-4-2483-0852