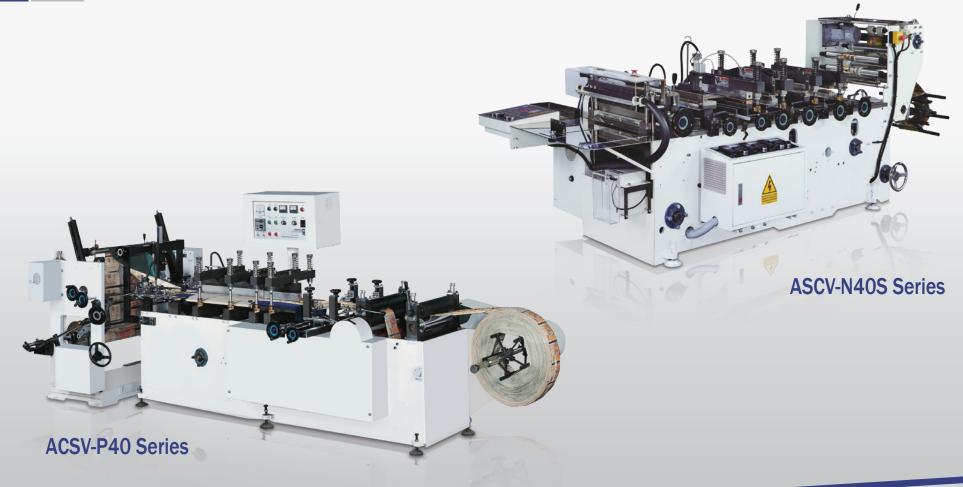

# **Center Seal Bag Making Machines**



ASCV Maximum Flexibility, Minimum Wastage







## **Center Seal Bag Making Machines**

#### Reel to Reel Center Seal and Gusset Machine

#### **ACSV-P40 Series**



#### **Specification:**

| Model No.                | ACSV-P40          |
|--------------------------|-------------------|
| Max. Parent Web Width    | 820 mm            |
| Max. Parent Web Diameter | 500 mm            |
| Center-seal Tube Width   | 50 ~ 400 mm       |
| Gusset-seal Tube Width   | 50 ~ 300 mm       |
| Max. Gusset Depth        | 50 mm (Each side) |
| Max. Rewinding Diameter  | 800 mm            |
| Max. Machine Speed       | 27 M / min        |

#### Features:

- Sealable laminated films, thickness 40-150μ.
- Main driving A.C. motor with inverter, provides high response and accuracy.

#### **Bag Making**

• ACSV-P40 can make the center-seal and gusset