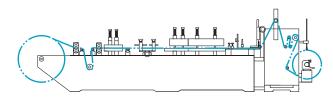

#### Reel to Reel Center Seal and Gusset Machine

#### **ACSV-P40 Series**

#### **Bag Making**

• ACSV-P40 can make the center-seal and gusset tubes, which can be placed on the Auto Packaging Machine or sent to our Sealing & Cutting Machine to be cut into bags.