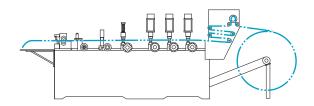

### **Reel to Pouch Sealing and Cutting Machine**

#### **ASCV-N40S Series**

#### Features:

- Servo motor and driver, to increase the speed of machine, and provide accurate bag length control.
- Triple sealing and one cooling device ensure the sealing of the bags.
- ASCV-N40S can seal & cut the tube made by ACSV-P40, or operate as a cutting machine.