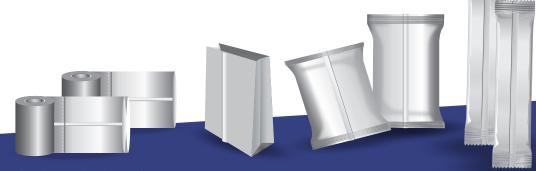

# **Center Seal Bag Making Machines**

ASCV Maximum Flexibility, Minimum Wastage

## **Center Seal Bag Making Machines**