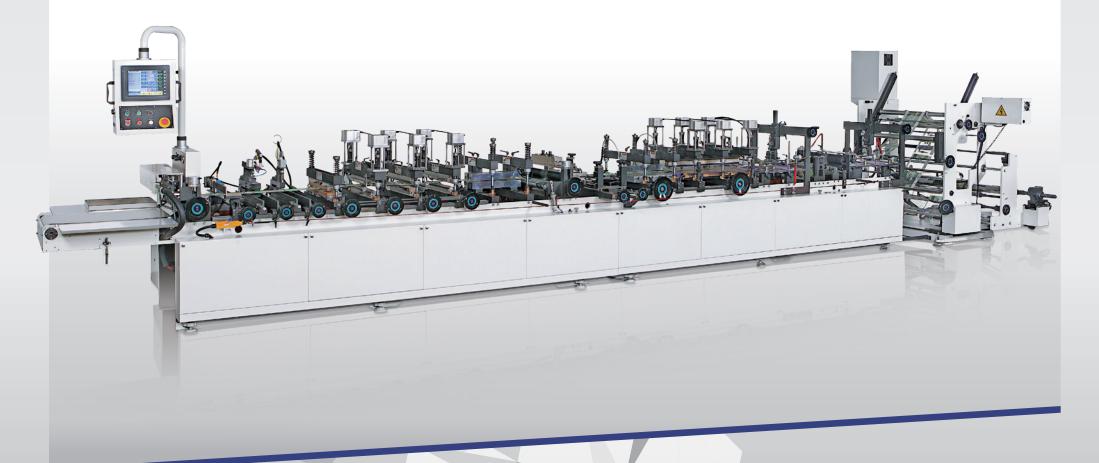

# ACM Bag Making Machine

Center Seal / Fin Seal / Four Border Seal Bags with Gussets

www.dahbah.com.tw

## **Bag Making Machine**