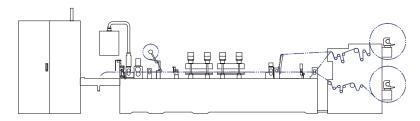

# **Specification:**

| Model No.                  | AMM-82RU    |
|----------------------------|-------------|
| Max. Parent Web Width      | 800 mm      |
| Max. Parent Web Diameter   | 700 mm      |
| Unwind Core Inner Diameter | 3"          |
| Max. Machine Speed         | 30 M / min. |

### Features:

- Sealable plastic film / paper or tyvec.
- The unwind section is the same as the AMM-DS.
- AMM-RU can make two kinds of bag-tubes: side-seal-tube and Gusset side-seal-tube.
- Side sealed tube can made by 6-lanes operation within maximum parent-web width.
- Gusset side sealed tube can be made by 1-lane operation within maximum parent-web width.
- Equipped with automatic lift-up mechanism to lift up the upper sealing stands / bars to avoid overheating the material when the machine stops.