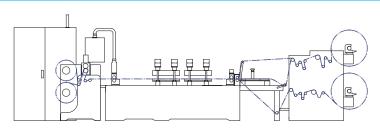

### **AMM-DS Series**

## **Specification:**

| Model No.                  | AMM-82DS        |
|----------------------------|-----------------|
| Max. Parent Web Width      | 800 mm          |
| Max. Parent Web Diameter   | 700 mm          |
| Unwind Core Inner Diameter | 3"              |
| Max. Bag Width             | 50 ~ 800 mm     |
| Max. Bag Length            | 80 ~ 500 mm     |
| Max. Machine Speed         | 120 cuts / min. |

### Features:

- Sealable plastic films / paper or tyvec.
- Horizontal type unwind stand with two sets of swing-out / Lift-up type air shaft which can load paper and plastic film and makes loading and unloading more convenient.
- Equipped with two sets of Automatic Tension Controller (diameter calculating type), provide constant and stable web tension control.
- Upgraded dancer-roller provides stable tension for films before entering the bag making section.