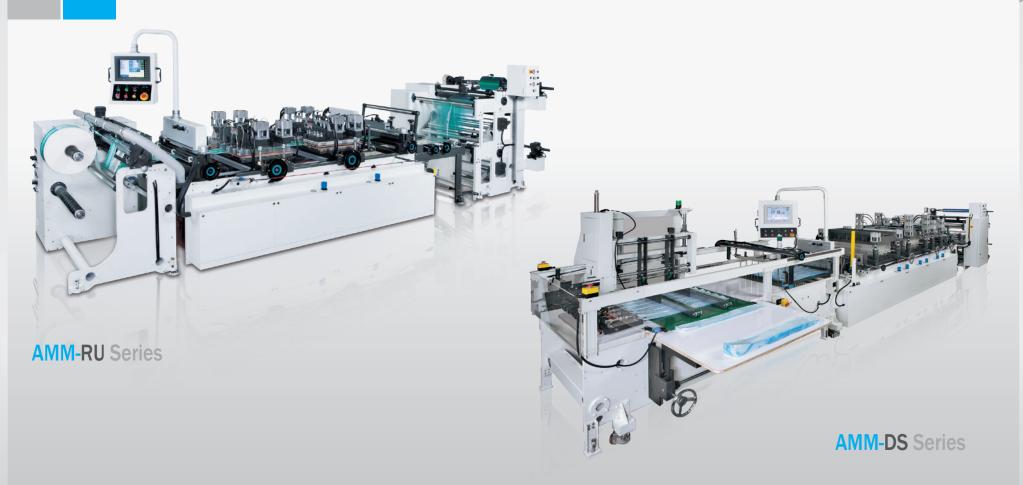

### **AMM-DS Series**

## **Specification:**

| Model No.                  | AMM-82DS        |
|----------------------------|-----------------|
| Max. Parent Web Width      | 800 mm          |
| Max. Parent Web Diameter   | 700 mm          |
| Unwind Core Inner Diameter | 3"              |
| Max. Bag Width             | 50 ~ 800 mm     |
| Max. Bag Length            | 80 ~ 500 mm     |
| Max. Machine Speed         | 120 cuts / min. |

### Features:

- Sealable plastic films / paper or tyvec.
- Horizontal type unwind stand with two sets of swing-out / Lift-up type air shaft which can load paper and plastic film and makes loading and unloading more convenient.
- Equipped with two sets of Automatic Tension Controller (diameter calculating type), provide constant and stable web tension control.
- Upgraded dancer-roller provides stable tension for films before entering the bag making section.

# **Specification:**

| Model No.                  | AMM-82RU    |
|----------------------------|-------------|
| Max. Parent Web Width      | 800 mm      |
| Max. Parent Web Diameter   | 700 mm      |
| Unwind Core Inner Diameter | 3"          |
| Max. Machine Speed         | 30 M / min. |

### Features:

- Sealable plastic film / paper or tyvec.
- The unwind section is the same as the AMM-DS.
- AMM-RU can make two kinds of bag-tubes: side-seal-tube and Gusset side-seal-tube.
- Side sealed tube can made by 6-lanes operation within maximum parent-web width.
- Gusset side sealed tube can be made by 1-lane operation within maximum parent-web width.
- Equipped with automatic lift-up mechanism to lift up the upper sealing stands / bars to avoid overheating the material when the machine stops.