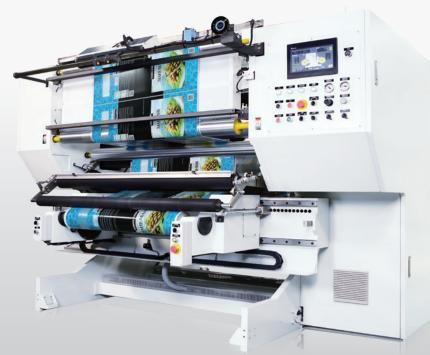

## **REF-Wide Roll Series**

# **Specification:**

| Model No.                 | REF-Wide Roll  |
|---------------------------|----------------|
| Max. Parent Web Width     | 1000 / 1300 mm |
| Max. Parent Web Diameter  | 800 mm         |
| Unwind / Rewind Core I.D. | 3" or 6"       |
| Max. Machine Speed        | 200 M / min.   |

#### Material

• Plastic laminated film 40-150μ.

## Unwinding / Rewinding Section

- Shaftless type unwinding stand with  $\phi$ 3" adapters.
- Equipped with digital type line position control (LPC) to provide accurate film positioning for unwinding.

## **Inspecting Section**

- Equipped with inspecting acrylic board and fluorescent lamps, making inspecting easier.
- Reversible running.
- Synchronize stroboscope with photo sensor.