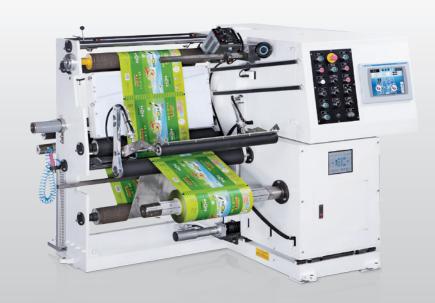

## **REF-Small Roll Series**

## **Specification:**

| Model No.                 | REF-Small Roll |
|---------------------------|----------------|
| Max. Parent Web Width     | 400 / 600 mm   |
| Max. Parent Web Diameter  | 500 mm         |
| Unwind / Rewind Core I.D. | 3" or 6"       |
| Max. Machine Speed        | 200 M / min.   |

#### Material

• Plastic laminated film 40-150μ.

## **Unwinding / Rewinding Section**

- Cantilevered air-shafts ( $\phi$ 3") making loading and unloading easier.
- Equipped with edge position control (EPC) to provide accurate film positioning for unwinding.

## **Tension Control**

• Equipped with automatic tension controlling system and load-cells.

## **Inspecting Section**

- Equipped with inspecting acrylic board and fluorescent lamps, making inspecting easier.
- $\bullet \ {\sf Synchronize} \ {\sf stroboscope} \ {\sf with} \ {\sf photo} \ {\sf sensor}.$