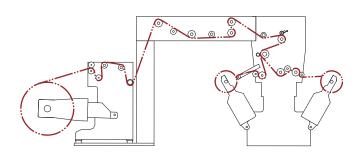

### Rewinding Type

• Center rewinding with multi shaftless rewind stands.

#### **Unwinding Section**

- Unwind-stand with shaftless hydraulic loading clamps.
   (Hydraulic up / down, left / right moving).
- Equipped with edge position control (EPC) to ensure accurate slitting position.
- Equipped with pneumatic brake as well as electro / pneumatic converter for wide range tension control.

#### **Slitting Section**

• Shear knife cutting or razor blade cutting in the air or groove

is available according to material characteristics.

• Equipped with blower and expulsion tube.

#### **Rewinding Section**

- Equipped with shaftless rewinding stands, heavy finishing rolls can be directly unload to the trolley. Easy for one-man operation.
- Static eliminating device equipped.
- · Equipped with banana roller for film expanding.