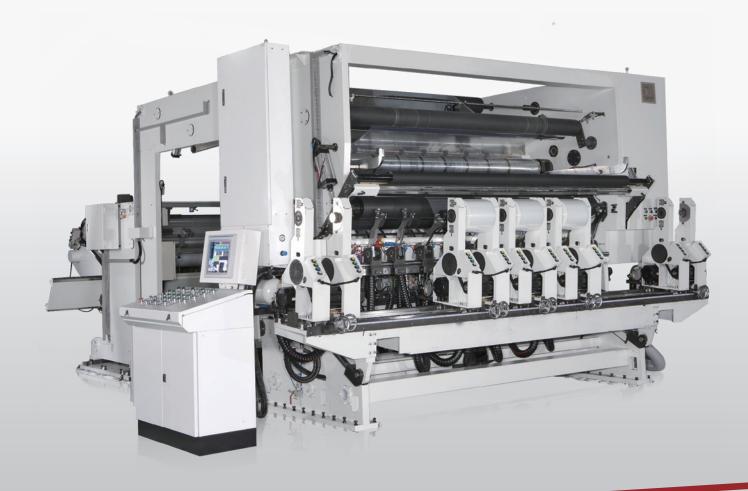

# **SUPRA Slitting Machine**

Shaftless Type, Multi-Winding-Stands, High Speed Slitting Machine

## SUPRA Series

#### Features: