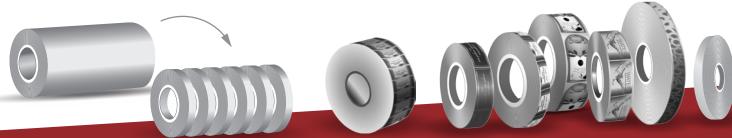

#### **Slitting Section**

• Shear knife cutting or razor blade cutting in the air or groove

is available according to material characteristics.

• Equipped with blower and expulsion tube.

#### **Rewinding Section**

- Equipped with shaftless rewinding stands, heavy finishing rolls can be directly unload to the trolley. Easy for one-man operation.
- Static eliminating device equipped.
- · Equipped with banana roller for film expanding.