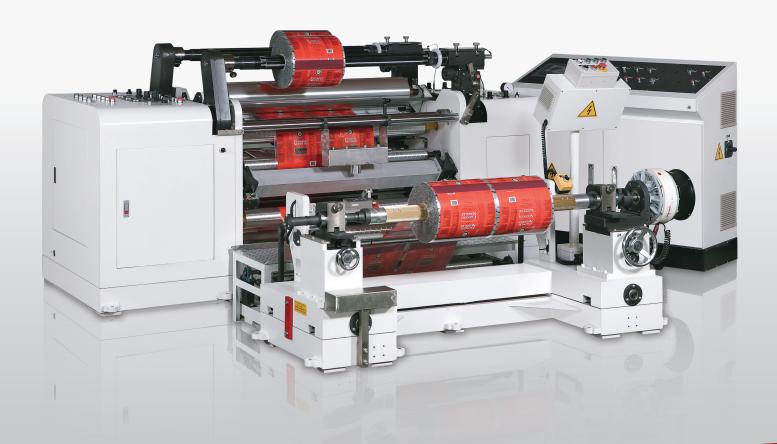

# **Slitting Machine**

Narrow Width Slitting Machine

## **Slitting Machine**

## **Special for Narrow Width Slitting**

## NERA Series