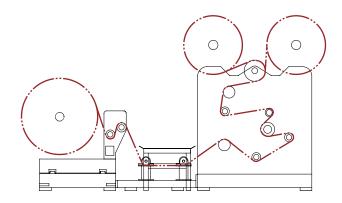

#### Rewinding Type

• Surface-center rewinding with duplex rewind-shafts.

#### **Unwinding Section**

- Swing-out / Lift-up compatible type  $\phi$ 3" air shaft .
- Equipped with digital type line position control (LPC) to ensure accurate slitting position.

#### **Slitting Section**

- Equipped with razor cutter and circular shear cutter.
- Equipped with blower and expulsion tube.

#### **Rewinding Section**

- $\bullet$  Lift-up compatible type  $\phi 3"$  mechanical shaft.
- Static eliminating device.
- •Equipped with pneumatic / hydraulic pressure control system.

Pressure is adjustable according to finish-rolls' condition.