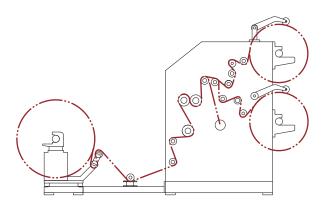

#### **Unwinding Section**

- Swing-out / Lift-up compatible type  $\varphi$ 3" air shaft.
- Equipped with digital type line position control (LPC) to ensure accurate slitting position.

### **Slitting Section**

- Equipped with razor cutter and circular shear cutter.
- Equipped with blower and expulsion tube.

#### **Rewinding Section**

- Swing-out / lift up type  $\phi 3$ " friction shaft make unloading more flexible.
- Automatic tension control system.
- Static eliminating brush equipped.

- The lay-on rollers for pressing the finish rolls are adjustable to meet different materials requirments.
- Equipped with tracking roller system, which can track the changing of the finish rolls diameter and maintain a steady rewind tension to provide stable rewinding and neat edges of finish-rolls.