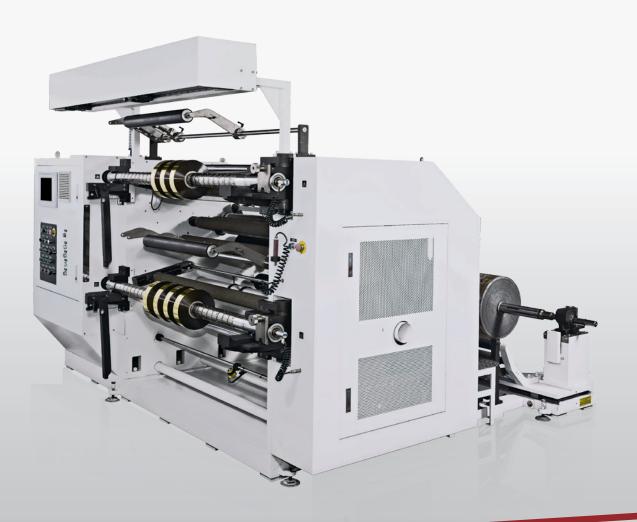

# KIMERA Slitting Machine

## **Slitting Machine**

## **KIMERA Series**

#### **Unwinding Section**

- Swing-out / Lift-up compatible type  $\varphi$ 3" air shaft.
- Equipped with digital type line position control (LPC) to ensure accurate slitting position.

### **Slitting Section**

- Equipped with razor cutter and circular shear cutter.
- Equipped with blower and expulsion tube.

#### **Rewinding Section**

- Swing-out / lift up type  $\phi 3$ " friction shaft make unloading more flexible.
- Automatic tension control system.
- Static eliminating brush equipped.

- The lay-on rollers for pressing the finish rolls are adjustable to meet different materials requirments.
- Equipped with tracking roller system, which can track the changing of the finish rolls diameter and maintain a steady rewind tension to provide stable rewinding and neat edges of finish-rolls.