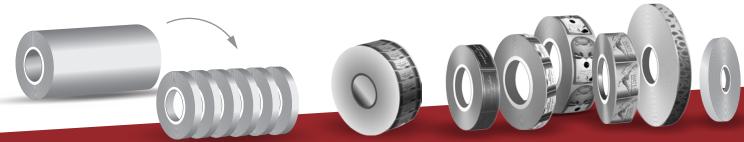

#### **Rewinding Section**

- Horizontal moveable rewinding stand.
- · Static eliminating device.
- Pneumatic control for lay-on roller provides steadier rewinding tension.

- Rewind stand with open arm system makes unloading easier.
- Equipped with ball type friction rings, which not only can raise the concentricity of the paper cores and finish rolls, but also can make unloading easier without causing paper dust.
- Individual tension detectors for two rewinding sections provide accurate and steady tension control.
- Equipped with taper tension control, providing superior rewind-tension for thin films whose thickness are under 15µ.