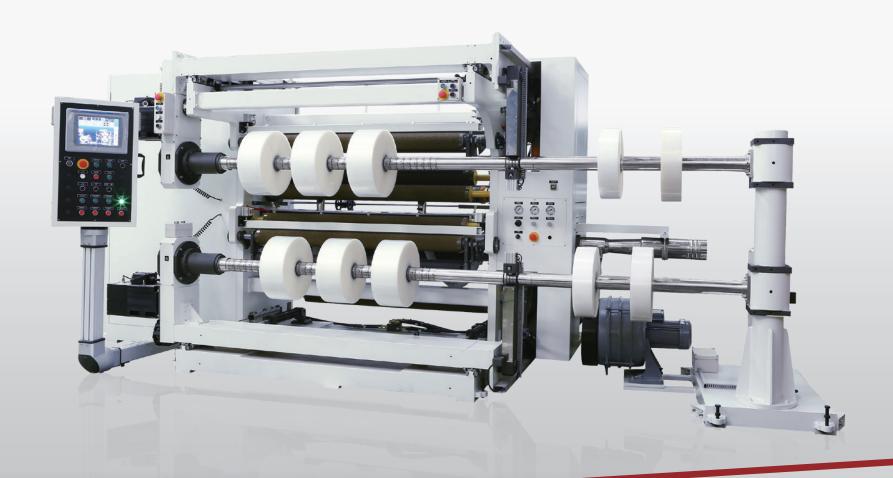

# **ULTIMA Slitting Machine**

Robust & Versatile, the Wise Choice Slitter

# **Slitting Machine**

# **Robust & Versatile, the Wise Choice Slitter**

# ULTIMA Series

### **Unwinding Section**

- Unwinding-stand with shaftless hydraulic loading clamps.
- Equipped with digital type line position control (LPC) to ensure accurate slitting position.

### Slitting Section

- Equipped with razor cutter.
- Equipped with blower, expulsion tube.

#### **Rewinding Section**

- Horizontal moveable rewinding stand.
- · Static eliminating device.
- Pneumatic control for lay-on roller provides steadier rewinding tension.

- Rewind stand with open arm system makes unloading easier.
- Equipped with ball type friction rings, which not only can raise the concentricity of the paper cores and finish rolls, but also can make unloading easier without causing paper dust.
- Individual tension detectors for two rewinding sections provide accurate and steady tension control.
- Equipped with taper tension control, providing superior rewind-tension for thin films whose thickness are under 15µ.