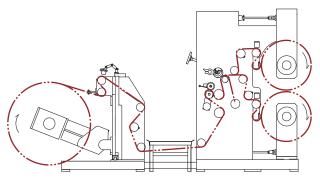

### **Unwinding Section**

- Unwinding-stand with shaftless hydraulic loading clamps.
- Equipped with digital type line position control (LPC) to ensure accurate slitting position.

### Slitting Section

- Equipped with razor cutter.
- Equipped with blower, expulsion tube.

#### **Rewinding Section**

- Horizontal moveable rewinding stand.
- · Static eliminating device.
- Pneumatic control for lay-on roller provides steadier rewinding tension.

- Rewind stand with open arm system makes unloading easier.
- Equipped with ball type friction rings, which not only can raise the concentricity of the paper cores and finish rolls, but also can make unloading easier without causing paper dust.
- Individual tension detectors for two rewinding sections provide accurate and steady tension control.
- Equipped with taper tension control, providing superior rewind-tension for thin films whose thickness are under 15µ.